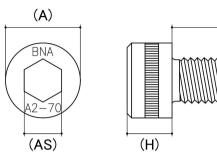

## **Socket Allen Screw**

Head Style: Cap Head Drive Type: Internal Hex Thread Type: Metric - Fine Material: Stainless Steel Class Grade: A2-70 G304

**Corrosion Protection Level:** Excellent

Standard: DIN 912

CAD drawings shown for graphic representation only.\*

(L)

| Size | Thread Pitch<br>(mm) | Thread Type | Product Diameter (D)<br>(mm) |       | Head Diameter (A)<br>(mm) |       | Head Height (H)<br>(mm) |       | Driver Bit Size (AS)<br>(mm) | sku<br>(qfind) |
|------|----------------------|-------------|------------------------------|-------|---------------------------|-------|-------------------------|-------|------------------------------|----------------|
|      |                      |             | Min                          | Max   | Min                       | Max   | Min                     | Max   | Nom                          | (qiilid)       |
| M10  | 1.25                 | Fine        | 9.78                         | 10.00 | 15.73                     | 16.00 | 9.64                    | 10.00 | 8                            | 31SMF10125     |